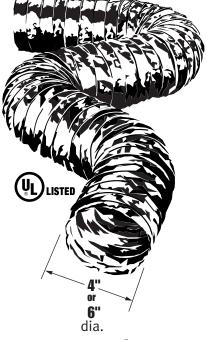

## Do-It-Yourself Duct Kit for extending heating and cooling-Ideal for suspended ceiling applications

| Model No. | Description                      |
|-----------|----------------------------------|
| TVK4      | 4"x 10' Supurr-Flex® Duct w/ Kit |
| TVK6      | 6"x 10' Supurr-Flex® Duct w/ Kit |

#### Material

- diffuser white, polypropylene
- duct Supurr-Flex® UL 181 Class 1 Air Connector
- clamps polypropylene
- starter collar galvanized metal

#### **General Information**

- TVK4 for areas to add heat or cool up to 60 sq. ft.
- TVK6 for areas to add heat or cool up to 150 sq. ft.
- easy installation; our unique diffusers feature a "locking" ring that sandwiches the diffuser and suspended ceiling together
- UL Listing on duct applies to runs 14 feet or less

Starter Collar

Supurr-Flex® UL 181 Class 1 Air Connector

Plastic Clamps