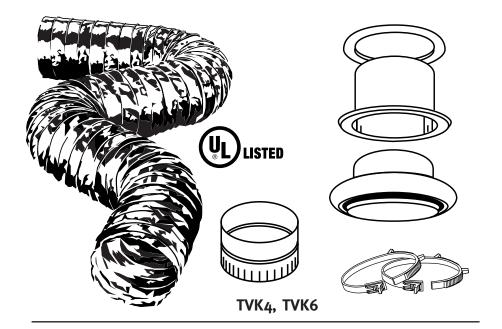

## Do-It-Yourself Duct Kit for extending heating and cooling-Ideal for suspended ceiling applications

| Model No. | Description                      |
|-----------|----------------------------------|
| TVK4      | 4"x 10' Supurr-Flex® Duct w/ Kit |
| TVK6      | 6"x 10' Supurr-Flex® Duct w/ Kit |

#### Material

- diffuser white, polypropylene
- duct Supurr-Flex® UL 181 Class 1 Air Connector
- clamps polypropylene
- starter collar galvanized metal

Starter Collar

Supurr-Flex® UL 181 Class 1 Air Connector

Plastic Clamps