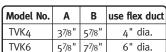

#### **General Information**

- TVK4 for areas to add heat or cool up to 60 sq. ft.
- TVK6 for areas to add heat or cool up to 150 sq. ft.
- easy installation; our unique diffusers feature a "locking" ring that sandwiches the diffuser and suspended ceiling together
- UL Listing on duct applies to runs 14 feet or less