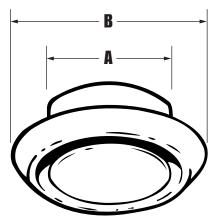

#### **General Information**

- TVK4 for areas to add heat or cool up to 60 sq. ft.
- TVK6 for areas to add heat or cool up to 150 sq. ft.
- easy installation; our unique diffusers feature a "locking" ring that sandwiches the diffuser and suspended ceiling together
- UL Listing on duct applies to runs 14 feet or less