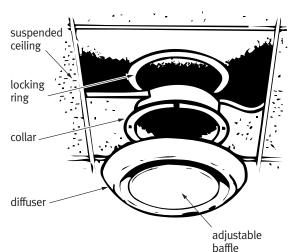

#### **General Information**

- TVK4 for areas to add heat or cool up to 60 sq. ft.
- TVK6 for areas to add heat or cool up to 150 sq. ft.
- easy installation; our unique diffusers feature a "locking" ring that sandwiches the diffuser and suspended ceiling together
- UL Listing on duct applies to runs 14 feet or less